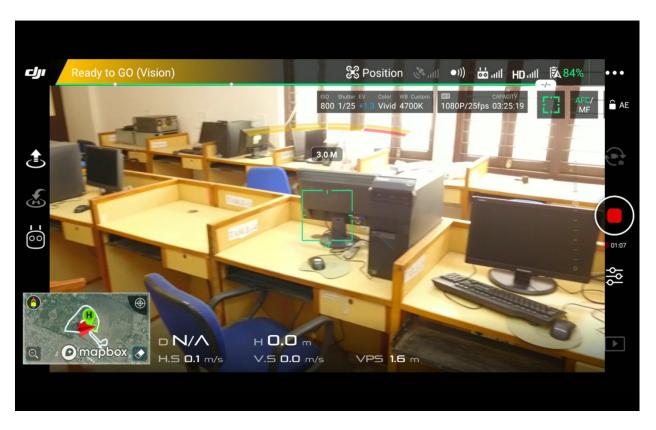

**Total Nos. of Students – 180 (In Campus)** 

**180/18 = 10 (Every 10 Students 1 computer)** 

Computer Laboratory @ Prabhas Jyoti Education Building

Computer Laboratory @ Prabhas Jyoti Education Building

**Computer Laboratory @ Prabhas Jyoti Education Building** 

**Computer Laboratory @ Prabhas Jyoti Education Building** 

**Computer Laboratory @ Prabhas Jyoti Education Building** 

3 Computers Laboratory for Students @ SSSU Library