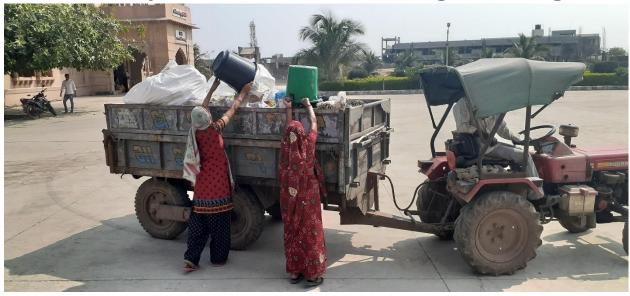

| 2012-  |
| 627               | 0    | Sm               | 8050           | C150   |
| 288               | - 1  | CHIND            | (<             | 23     |
| 203               | 2    | yarm             | 2591           | (190   |
| 1 59              | 3 .  | 387-             | 144            | 2194   |
| 9                 |      | gres             | 23             | 3      |
| 88                | 2    | 20012019         |                | 6      |
| 1 5               |      | कोशे ७०          | 351            | 4 615  |
| 32                | 0.4  | 212              | 8              | 20     |
| 272               | 23   | 204              |                |        |
|                   |      | issi             | બાકી           | -      |

# **Municipal Van for collecting Wastage**







**Dustbin@ University offices** 























# Monthly Cleanliness Program by University staff



## **Dustbin@ Hostel Mess**



# **Certificate Approved by Municipality** regarding the Cleanliness of Shree **Somnath Sanskrit University**

# Veraval-Patan Joint Municipality-Veraval

Rajendra Bhuvan Road, VERAVAL - 362 265. Dist. Gir Somnath.

President 23 Office Resi.

243031

Mobile: 96876 97399

Chief Officer Mobile : 96876 97400

Fax No.: (02876) 244947

Muni. Ref. No.: VPTr7 / SWM / SII /2020

VERAVAL. Date: 0.5 - 11- 2020

#### Certificate

This is to certify that Shree Somnath Snaskrit University, Veraval has an appropriate Waste Management System in place as per rules/norms. The campus of the university is neat and clean. And it has become the role model for other a