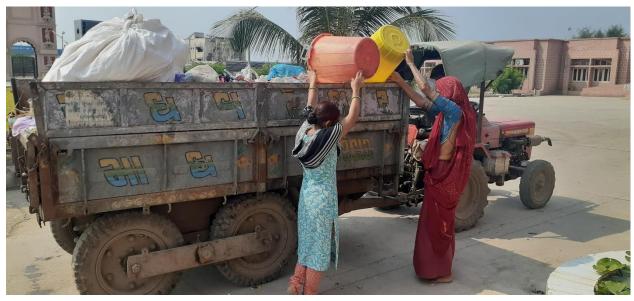

| 2012-  |
| 627               | 0    | Sm               | 8050           | C150   |
| 288               | - 1  | CHIND            | (<             | 23     |
| 203               | 2    | yarm             | 2591           | (190   |
| 1 59              | 3 .  | 387-             | 144            | 2194   |
| 9                 |      | gres             | 23             | 3      |
| 88                | 2    | 20012019         |                | 6      |
| 1 5               |      | कोशे ७०          | 351            | 4 615  |
| 32                | 0.4  | 212              | 8              | 20     |
| 272               | 23   | 204              |                |        |
|                   |      | issi             | બાકી           | -      |

# **Municipal Van for collecting Wastage**







**Dustbin@ University offices** 























# Monthly Cleanliness Program by University staff



## **Dustbin@ Hostel Mess**



# **Certificate Approved by Municipality** regarding the Cleanliness of Shree **Somnath Sanskrit University**

# Veraval-Patan Joint Municipality-Veraval

Rajendra Bhuvan Road, VERAVAL - 362 265. Dist. Gir Somnath.

President 23 Office Resi.

243031

Mobile: 96876 97399

Chief Officer Mobile : 96876 97400

Fax No.: (02876) 244947

Muni. Ref. No.: VPTr7 / SWM / SII /2020

VERAVAL. Date: 0.5 - 11- 2020

#### Certificate

This is to certify that Shree Somnath Snaskrit University, Veraval has an appropriate Waste Management System in place as per rules/norms. The campus of the university is neat and clean. And it has become the role model for other acade