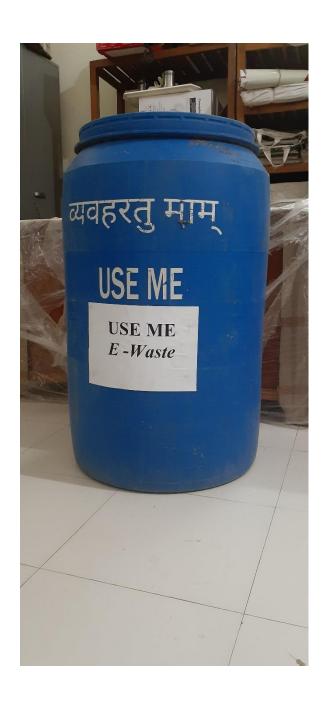

t Municipality-Veraval

Rajendra Bhuvan Road, VERAVAL - 362 265. Dist. Gir Somnath.

President 23 Office Resi.

243031

Mobile: 96876 97399

Chief Officer Mobile : 96876 97400

Fax No.: (02876) 244947

Muni. Ref. No.: VPTr7 / SWM / SII /2020

VERAVAL. Date: 0.5 - 11- 2020

#### Certificate

This is to certify that Shree Somnath Snaskrit University, Veraval has an appropriate Waste Management System in place as per rules/norms. The campus of the university is neat and clean. And it has become the role model for other academic institutions of the Veraval city.

The Veraval Patan Joint Municipality, Veraval fully co-operates Shree Somnath Sanskrit University, Veraval in its Waste Management.

Chief Officer

Veraval-Patan Joint Municipality

# **E-Waste Storage**





### **E-Waste Dustbin**