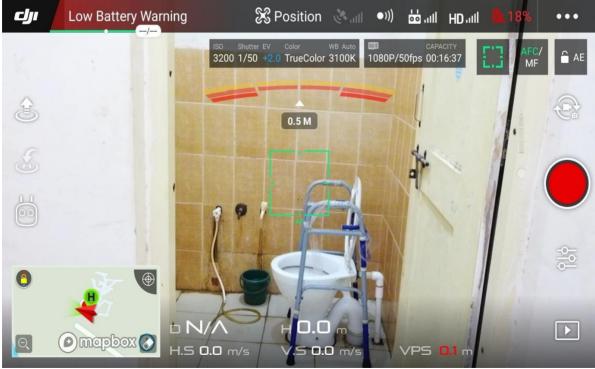

## Two Separate Toilets for Divyangjan

- Gents Toilet (Divyangjan)

Photo Link-https://sssu.ac.in/index.php/galleria/8-divyang-facilities/detail/689-divyang-tiolet-facility-1#

Photo Link-https://sssu.ac.in/index.php/galleria/8-divyang-facilities/detail/145-toilet-for-divyang#

Photo

- Ladies Toilet (Divyangjan)