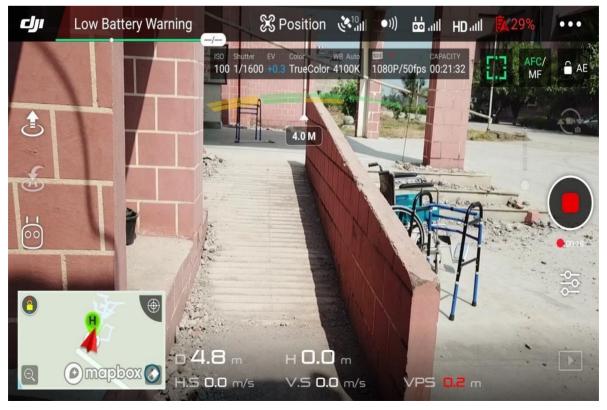

## Ramp/Rails Facility @ Library

Photo Link- https://www.sssu.ac.in/index.php/galleria/8-divyang-facilities/detail/751-ramp-photo-library1#

## Ramp/Rails Facility @ Library

Photo Link- https://www.sssu.ac.in/index.php/galleria/8-divyang-facilities/detail/752-ramp-photo-library2#