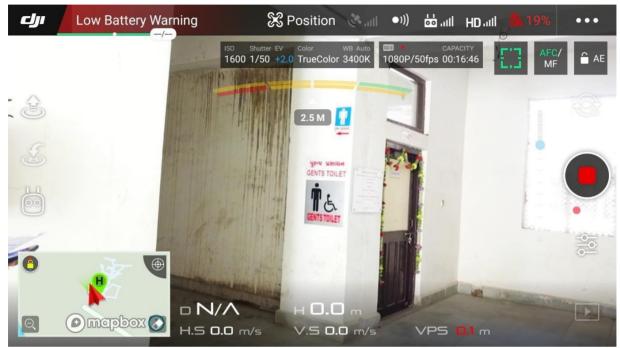

## Two Separate Toilets for Divyangjan

- Gents Toilet (Divyangjan)

Photo Link-https://sssu.ac.in/index.php/galleria/8-divyang-facilities/detail/689-divyang-tiolet-facility-1#

Photo Link-https://sssu.ac.in/index.php/galleria/8-divyang-facilities/detail/145-toilet-for-divyang#