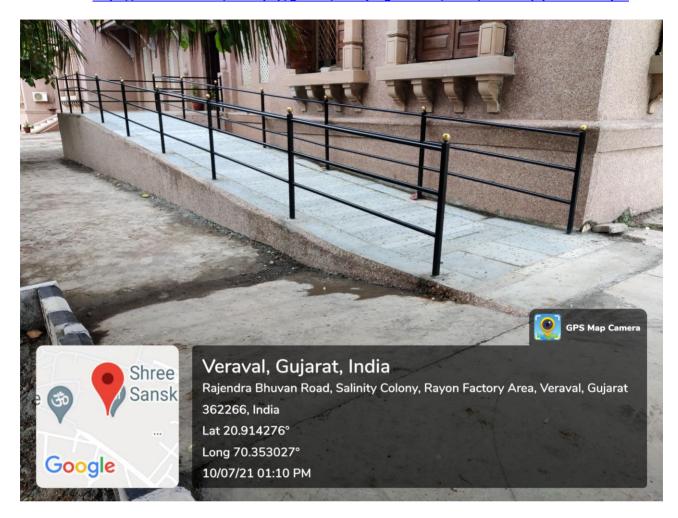

# Ramp/Rails Facility @ Boys Hostel and Academic Building

Photo Link - <a href="https://sssu.ac.in/index.php/galleria/8-divyang-facilities/detail/144-ramp-for-divyang-boys-hostel-entry-gate#">https://sssu.ac.in/index.php/galleria/8-divyang-facilities/detail/144-ramp-for-divyang-boys-hostel-entry-gate#</a>