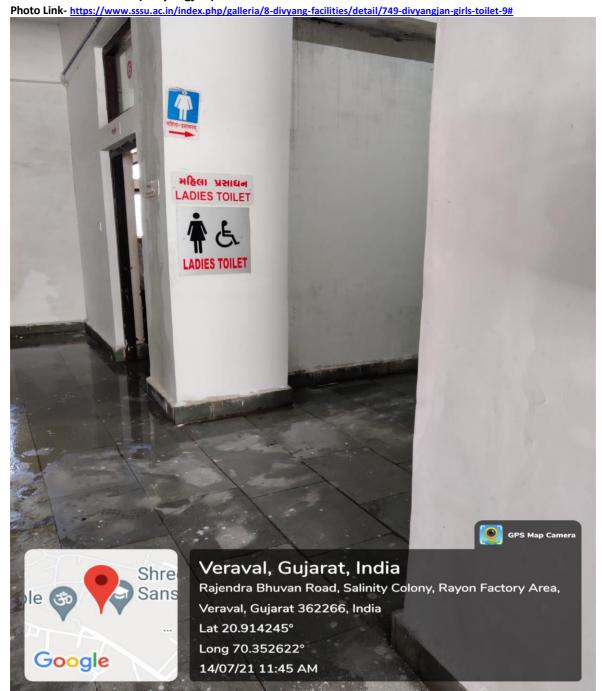

Photo

- Ladies Toilet (Divyangjan)

#### - Ladies Toilet (Divyangjan)

Photo Link- https://www.sssu.ac.in/index.php/galleria/8-divyang-facilities/detail/748-divyangjan-girls-toilet-8#