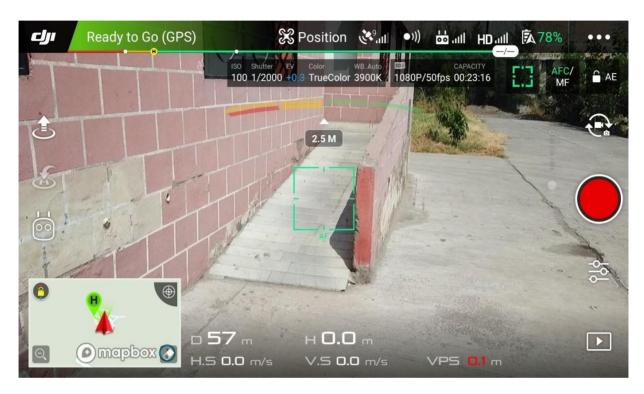

## Ramp/Rails Facility @ Library

Photo Link- https://www.sssu.ac.in/index.php/galleria/8-divyang-facilities/detail/751-ramp-photo-library1#

## Ramp/Rails Facility @ Library

Photo Link- https://www.sssu.ac.in/index.php/galleria/8-divyang-facilities/detail/752-ramp-photo-library2#