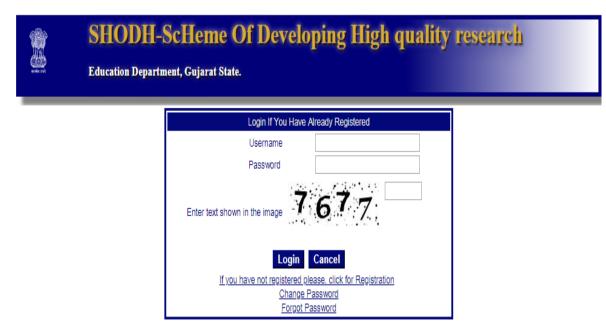

Government Resolution (GR), FAQs, Login Link and Contact details can be found there.

2. On clicking on "Login" the following screen with advertisement will appear:

| SHODH-ScHeme Of Developing High quality research<br>Education Department, Gujarat State. |                                                                              |  |  |  |
|------------------------------------------------------------------------------------------|------------------------------------------------------------------------------|--|--|--|
|                                                                                          | Login If You Have Already Registered                                         |  |  |  |
|                                                                                          | Username                                                                     |  |  |  |
|                                                                                          | Password                                                                     |  |  |  |
|                                                                                          | Enter text shown in the image 7.677                                          |  |  |  |
|                                                                                          | Login Cancel                                                                 |  |  |  |
|                                                                                          | If you have not registered please. click for Registration<br>Change Password |  |  |  |
|                                                                                          | Forgot Password                                                              |  |  |  |