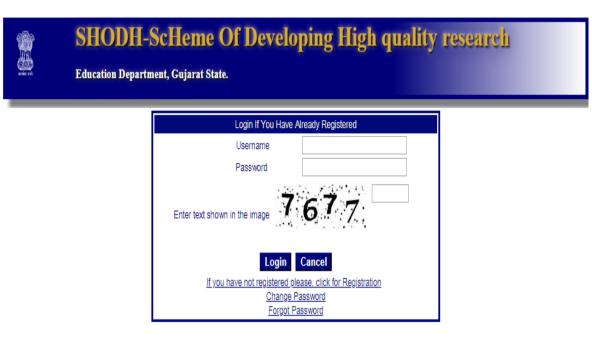

Government Resolution (GR), FAQs, Login Link and Contact details can be found there.

2. On clicking on "Login" the following screen with advertisement will appear:

| SHODH-ScHeme Of Developing High quality research<br>Education Department, Gujarat State. |                                                                              |  |  |  |
|------------------------------------------------------------------------------------------|------------------------------------------------------------------------------|--|--|--|
|                                                                                          | Login If You Have Already Registered                                         |  |  |  |
|                                                                                          | Username                                                                     |  |  |  |
|                                                                                          | Password                                                                     |  |  |  |
|                                                                                          | Enter text shown in the image 7.677                                          |  |  |  |
|                                                                                          | Login Cancel                                                                 |  |  |  |
|                                                                                          | If you have not registered please. click for Registration<br>Change Password |  |  |  |
|                                                                                          | Forgot Password                                                              |  |  |  |